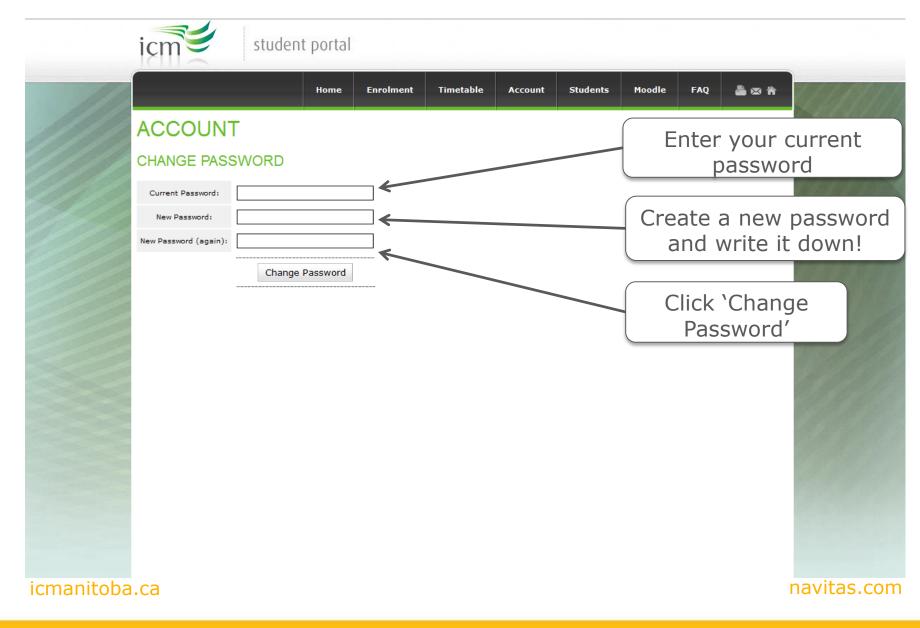

# icm student portal

| ICU     |                                                        |          |           |                     |             |          |        |        |         |         |
|---------|--------------------------------------------------------|----------|-----------|---------------------|-------------|----------|--------|--------|---------|---------|
|         |                                                        | Home     | Enrolment | Timetable           | Account     | Students | Moodle | FAQ    | 📥 🖂 👚   | 4411    |
| ACO     | COUNT                                                  |          |           |                     |             |          |        |        |         | 7 A U I |
|         | rity reasons, you are req<br>be required to supply the |          |           |                     | r paceword  |          |        |        |         | 8117S   |
| 11/11/1 | Question: What is the                                  |          |           | n ir you forget you | r password. |          | Select | ase    | ecret a | uestion |
| Secret  | Answer:                                                |          |           |                     |             |          |        |        | ate a s |         |
| Save    | Changes                                                |          |           |                     |             |          | answ   | /er. [ | Don't f | orget!  |
|         |                                                        |          |           |                     |             |          |        |        |         | 11114   |
|         |                                                        | ick `Sav | o Chan    | naec'               |             |          |        |        |         |         |
|         |                                                        |          |           | iges                |             |          |        |        |         | 11.14   |
|         |                                                        |          |           |                     |             |          |        |        |         |         |
|         |                                                        |          |           |                     |             |          |        |        |         |         |
|         |                                                        |          |           |                     |             |          |        |        |         |         |
|         |                                                        |          |           |                     |             |          |        |        |         |         |
|         |                                                        |          |           |                     |             |          |        |        |         |         |
|         |                                                        |          |           |                     |             |          |        |        | -       |         |