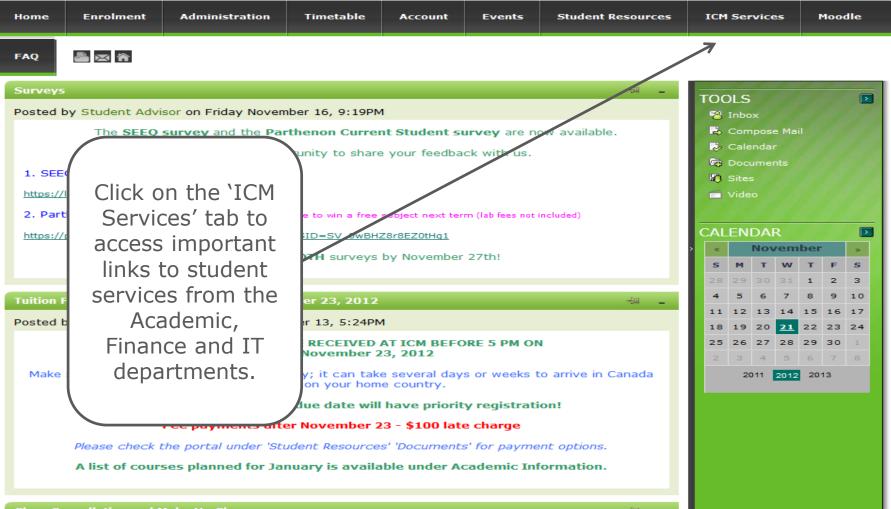

# **The ICM Services Page**

**Class Cancellation and Make Up Classes** 

icmanitoba.ca

| Nome       Enrolment       Timetable       Account       Students       Moodle       FAQ       Image: Comparison of the state of the | <ul> <li>Direct students usually take 4<br/>courses and ILS in their first term</li> <li>You must take a minimum of 3<br/>courses</li> <li>Mixed students usually take AES100<br/>and 2 courses</li> </ul> |
|----------------------------------------------------------------------------------------------------------------------------------------------------------------------------------------------------------------------------------------------------------------------------------------------------------------------------------------------------------------------------------------------------------------------------------------------------------------------------------------------------------------------------------------------------------------------------------------------------------------------------------------------------------------------------------------------------------------------------------------------------------------------------------------------------------------------------------------------------------------------------------------------------------------------------------------------------------------------------------------------------------------------------------------------------------------------------------------------------------------------------------------------------------------------------------------------------------------------------------------------------------------------------------------------------------------------------------------------------------------------------------------------------------------------------------------------------------------------------------------------------------------------------------------------------------------------------------------------------------------------------------------------------------------------------------------------------------------------------------------------------------------------------------------------------------------------------------------------------------------------------------------------------------------------------------------------------------------------------------------------------------------------------------|------------------------------------------------------------------------------------------------------------------------------------------------------------------------------------------------------------|
| ENROLLED         12:00         12:00         12:00           10         10:00         13:00         13:00         13:00           10         10:00         13:00         14:00         14:00         14:00           10         10:00         10:00         15:00         16:00         16:00         16:00           10:00         10:00         10:00         10:00         16:00         16:00         16:00           10:00         10:00         10:00         10:00         17:00         17:00         17:00           10:00         10:00         10:00         10:00         16:00         16:00         16:00         16:00         16:00         16:00         16:00         16:00         16:00         16:00         16:00         16:00         16:00         16:00         16:00         16:00         16:00         16:00         16:00         16:00         16:00         16:00         16:00         16:00         16:00         16:00         16:00         16:00         16:00         16:00         16:00         16:00         16:00         16:00         16:00         16:00         16:00         16:00         16:00         16:00         16:00         16:00         16:00         16:00<                                                                                                                                                                                                                                                                                                                                                                                                                                                                                                                                                                                                                                                                                                                                                                                                           | Classes in this section are<br>your required courses                                                                                                                                                       |
| PASSED     PASSED     ENROLLED     Sciences     FULL     22:30       ENVELOPOR     Eswitcommental<br>Science 1     Skills/Writing<br>Skills/Writing     ILS<br>Interactive<br>Learning Series     MATX 500L<br>Calculus Lab<br>Linder Algebra     MATX 500L<br>Vector<br>Geometry &<br>Linder Algebra     MATX 500L<br>Vector<br>Geometry &<br>Linder Algebra       FULL     ENROLLED     ENROLLED     ENROLLED                                                                                                                                                                                                                                                                                                                                                                                                                                                                                                                                                                                                                                                                                                                                                                                                                                                                                                                                                                                                                                                                                                                                                                                                                                                                                                                                                                                                                                                                                                                                                                                                                  | These are your electives                                                                                                                                                                                   |
| MATH 1330<br>Henrices for<br>Hensements and<br>Columbia     MATH 1500<br>Introduction to<br>Calculus     MATH 1500<br>Calculus     M                                                                                                                                                                                                                                                                                               | Select a course by clicking<br>on a subject                                                                                                                                                                |