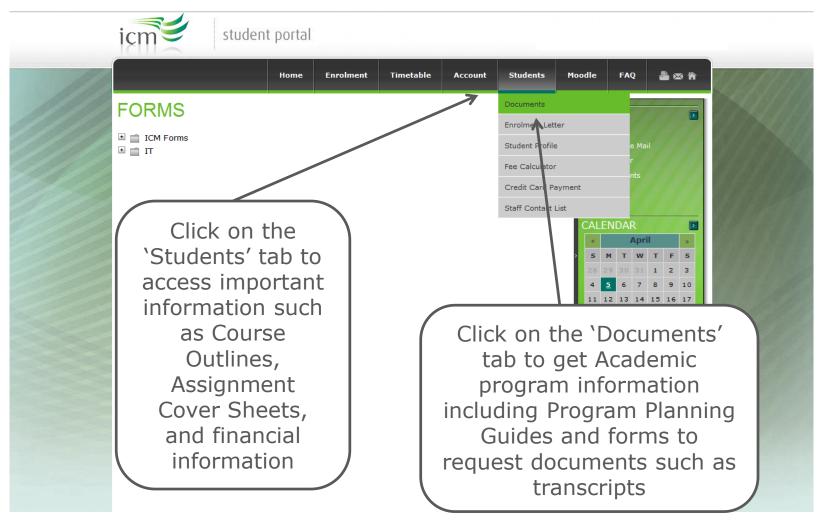

| communication regardir                                                                                                                                                                                                                                                                                                                                                                                                                      |                                                                                                                                                       | T                                                                                            | navita                                                           | s.com |











# **The Documents Page**



icmanitoba.ca



# **The ICM Services Page**



**Class Cancellation and Make Up Classes** 

icmanitoba.ca





| Nome       Enrolment       Timetable       Account       Students       Moodle       FAQ       Image: Comparison of the state of the | <ul> <li>Direct students usually take 4<br/>courses and ILS in their first term</li> <li>You must take a minimum of 3<br/>courses</li> <li>Mixed students usually take AES100<br/>and 2 courses</li> </ul> |
|-------------------------------------------------------------------------------------------------------------------------------------------------------------------------------------------------------------------------------------------------------------------------------------------------------------------------------------------------------