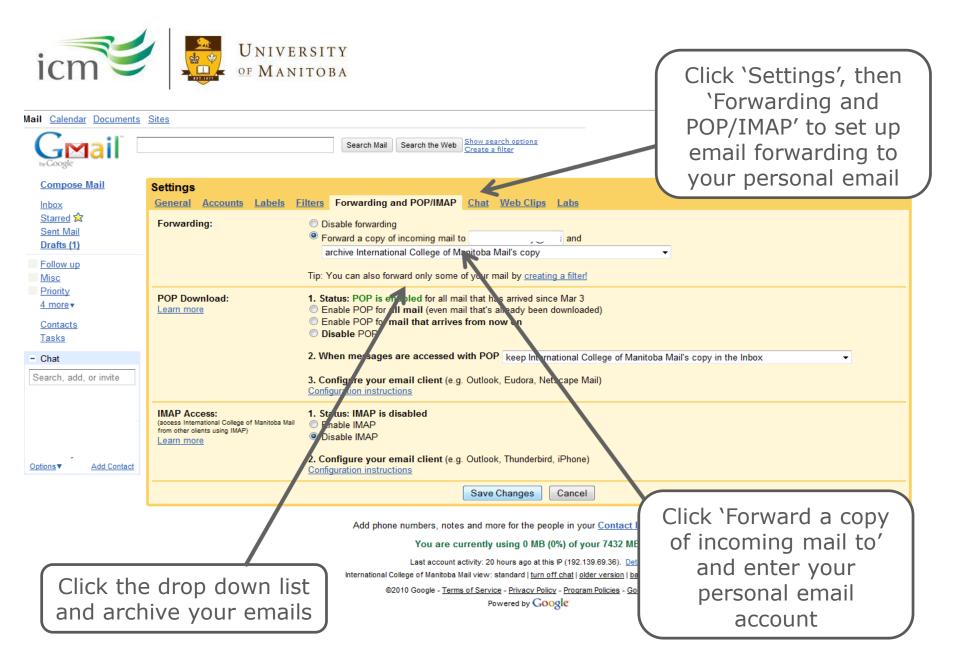

| communication regardir                                                                                                                                                                                                                                                                                                                                                                                                                      |                                                                                                                                                       | T                                                                                            | navita                                                           | s.com |











# **The Documents Page**



icmanitoba.ca



# **The ICM Services Page**



**Class Cancellation and Make Up Classes** 

icmanitoba.ca





| Nome       Enrolment       Timetable       Account       Students       Moodle       FAQ       Image: Comparison of the state of the | <ul> <li>Direct students usually take 4<br/>courses and ILS in their first term</li> <li>You must take a minimum of 3<br/>courses</li> <li>Mixed students usually take AES100<br/>and 2 courses</li> </ul> |
|---------------------------------------------------------------------------------------------------------------------------------------------------------------------------------------------------------------------------------------------------------------------------------------------------------------------