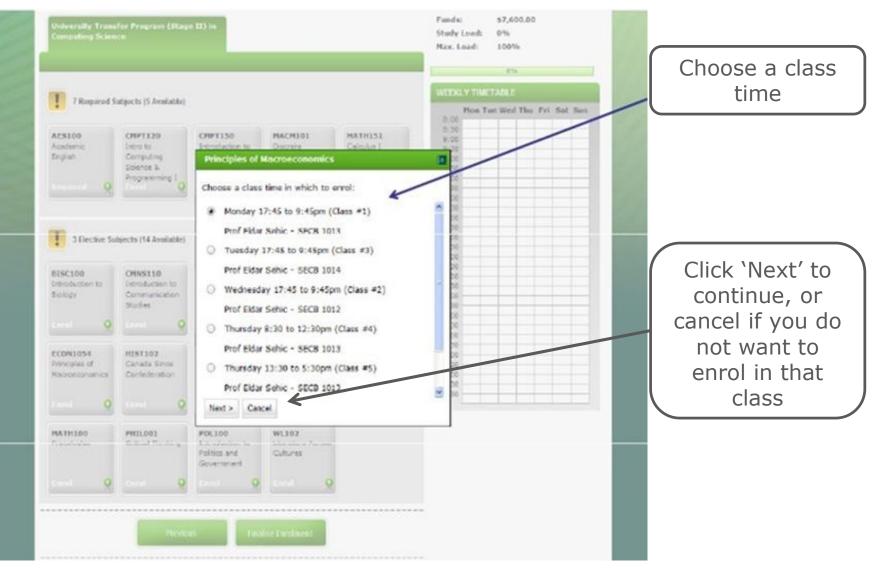

# **Student Portal Tutorial**

### **Your Student Portal**

Welcome to ICM! This guide will show you how to:

- 1. Set up your personal ICM portal account
- 2. Activate your ICM email account
- 3. Contact ICM staff
- 4. Enroll in your courses
- 5. Navigate Moodle