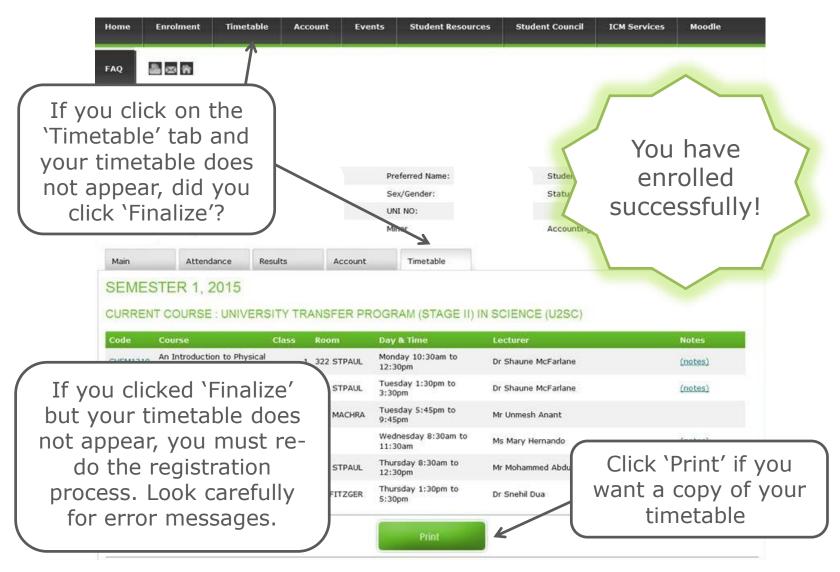

# **Student Portal Tutorial**

### **Your Student Portal**

Welcome to ICM! This guide will show you how to:

- 1. Set up your personal ICM portal account
- 2. Activate your ICM email account
- 3. Contact ICM staff
- 4. Enroll in your courses
- 5. Navigate Moodle