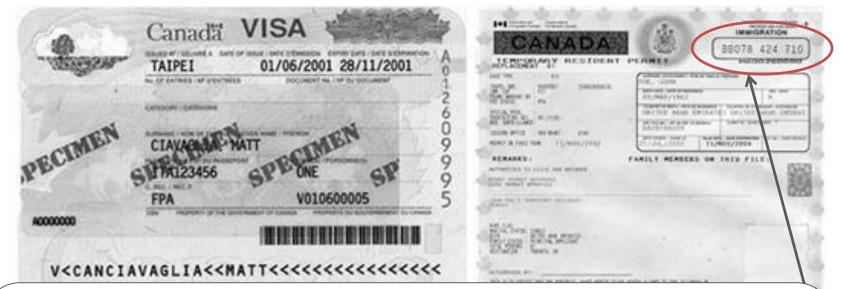

# **Sample Canadian Study Permit**

On the next screen you will need to type your Study Permit number. It will have 2 letters followed by 9 digits.

If you have not received your study permit but have received your visa, please enter EVISA.

If you have not yet received your study permit or visa, please enter XXXXX. Please be sure to send us a copy of your visa when you receive it!

icmanitoba.ca

| Home Enrolment Timetable Account Upcomin | g Events Student Resources                                                                                                                                                  | Moodle                                                      | FAQ                                                                                                                                | ی ک                                                         | 3 Â |
|------------------------------------------|-----------------------------------------------------------------------------------------------------------------------------------------------------------------------------|-------------------------------------------------------------|------------------------------------------------------------------------------------------------------------------------------------|-------------------------------------------------------------|-----|
| <form></form>                            | Choose the name of<br>a parent or family<br>member (does not<br>have to be in<br>Canada)<br>Type the name of a<br>person in Canada to<br>contact in case of an<br>emergency | CALE<br>CALE<br>CALE<br>CALE<br>28 2<br>5 6<br>12 1<br>19 2 | box<br>popose Ma<br>alendar<br>pocuments<br>tess<br>NDAR<br>Decements<br>4 T W<br>9 30 1<br>3 7 8<br>3 14 15<br>0 21 22<br>7 28 29 | ber<br>T F<br>2 3<br>9 10<br>16 17<br>23 24<br>30 31<br>6 7 | 18  |