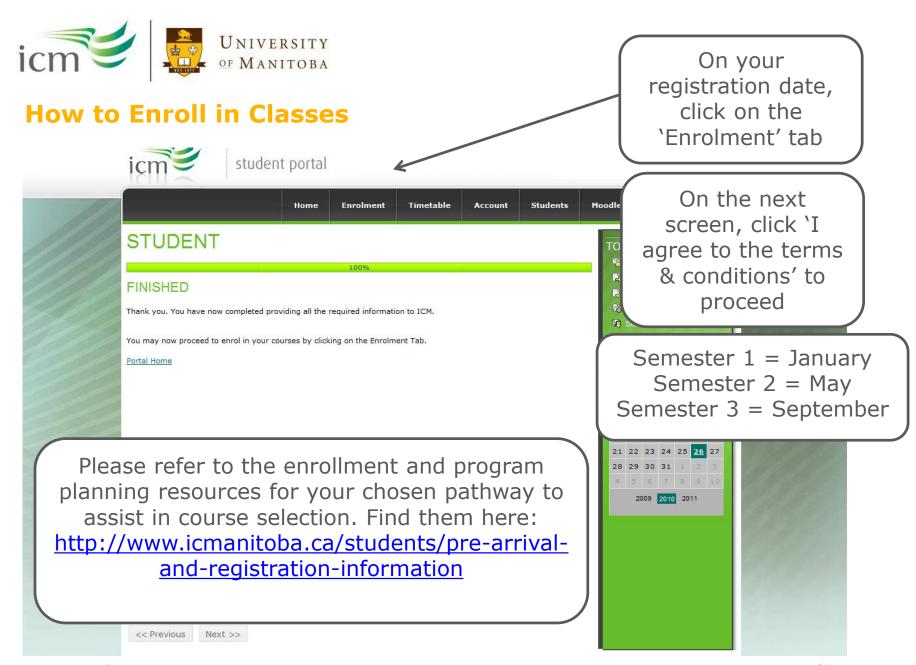

# **Student Portal Tutorial**

### **Your Student Portal**

Welcome to ICM! This guide will show you how to:

- 1. Set up your personal ICM portal account
- 2. Activate your ICM email account
- 3. Contact ICM staff
- 4. Enroll in your courses
- 5. Navigate Moodle