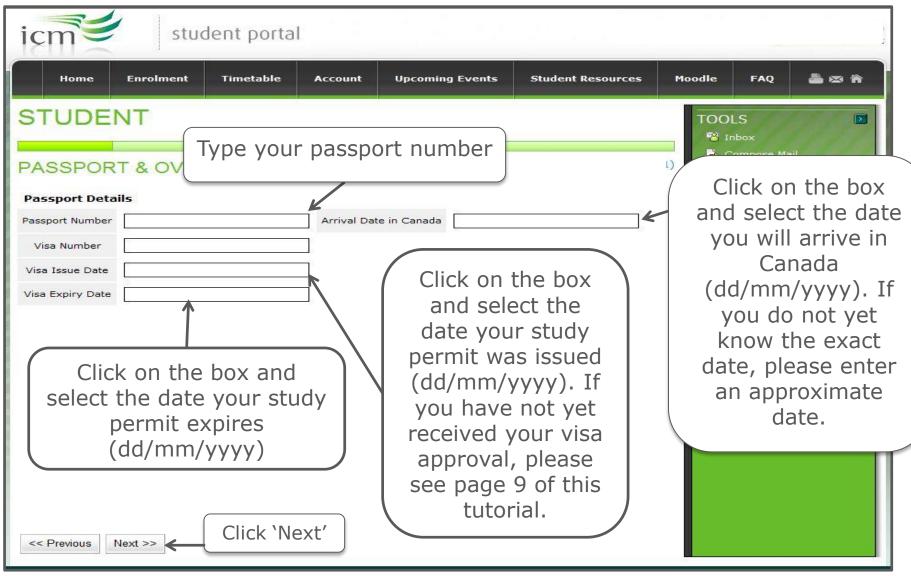

# **Sample Canadian Study Permit**

On the next screen you will need to type your Study Permit number. It will have 2 letters followed by 9 digits.

If you have not received your study permit but have received your visa, please enter EVISA.

If you have not yet received your study permit or visa, please enter XXXXX. Please be sure to send us a copy of your visa when you receive it!

icmanitoba.ca

| Home Enrolment Timetable Account Upcomin | g Events Student Resources                                                                                                                                                  | Moodle                                                      | FAQ                                                                                                                                | ی ک                                                         | 3 Â |
|------------------------------------------|-----------------------------------------------------------------------------------------------------------------------------------------------------------------------------|-------------------------------------------------------------|------------------------------------------------------------------------------------------------------------------------------------|-------------------------------------------------------------|-----|
| <form></form>                            | Choose the name of<br>a parent or family<br>member (does not<br>have to be in<br>Canada)<br>Type the name of a<br>person in Canada to<br>contact in case of an<br>emergency | CALE<br>CALE<br>CALE<br>CALE<br>28 2<br>5 6<br>12 1<br>19 2 | box<br>popose Ma<br>alendar<br>pocuments<br>tess<br>NDAR<br>Decements<br>4 T W<br>9 30 1<br>3 7 8<br>3 14 15<br>0 21 22<br>7 28 29 | ber<br>T F<br>2 3<br>9 10<br>16 17<br>23 24<br>30 31<br>6 7 | 18  |