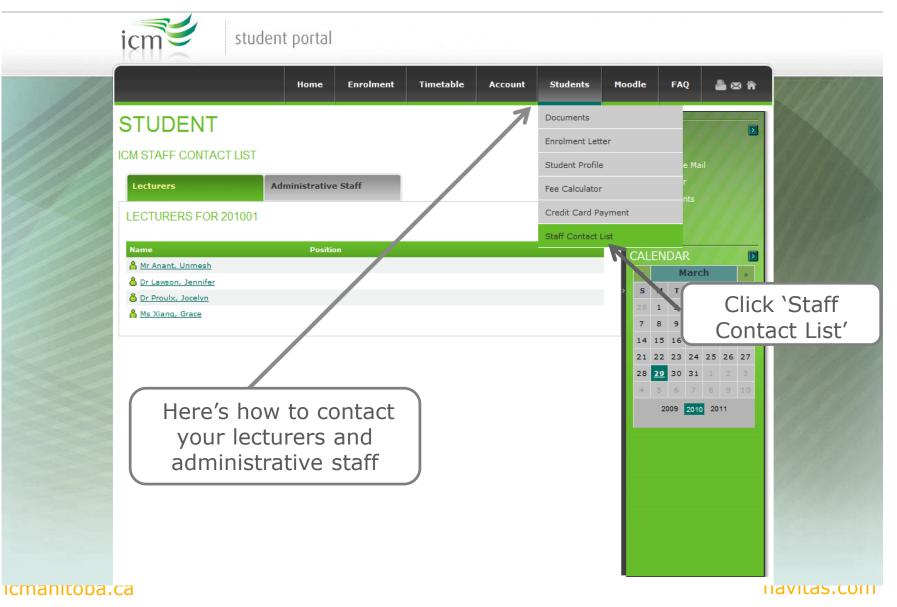

| communication regardir                                                                                                                                                                                                                                                                                                                                                                                                                      |                                                                                                                                                       | T                                                                                            | navita                                                           | s.com |











# **The Documents Page**



icmanitoba.ca



# **The ICM Services Page**



**Class Cancellation and Make Up Classes** 

icmanitoba.ca





| Nome       Enrolment       Timetable       Account       Students       Moodle       FAQ       Image: Comparison of the state of the | <ul> <li>Direct students usually take 4<br/>courses and ILS in their first term</li> <li>You must take a minimum of 3<br/>courses</li> <li>Mixed students usually take AES100<br/>and 2 courses</li> </ul> |
|-------------------------------------------------------------------------------------------------------------------------------------------------------------------------------------------------------------------------------------------------------------------------------------------------------------------------