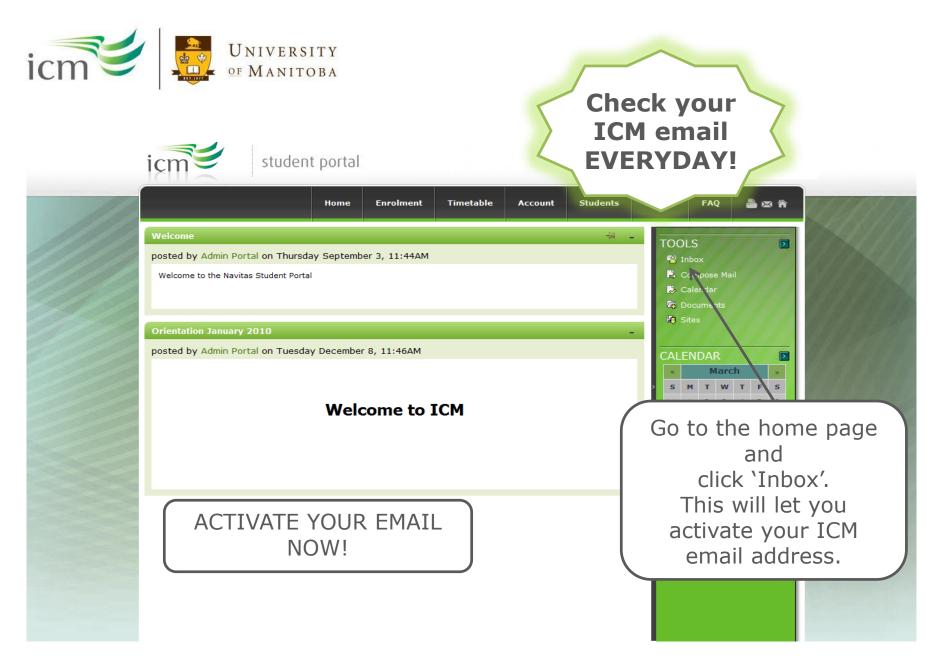

### **Your Student Portal**

Welcome to ICM! This guide will show you how to:

- 1. Set up your personal ICM portal account
- 2. Activate your ICM email account
- 3. Contact ICM staff
- 4. Enroll in your courses
- 5. Navigate Moodle