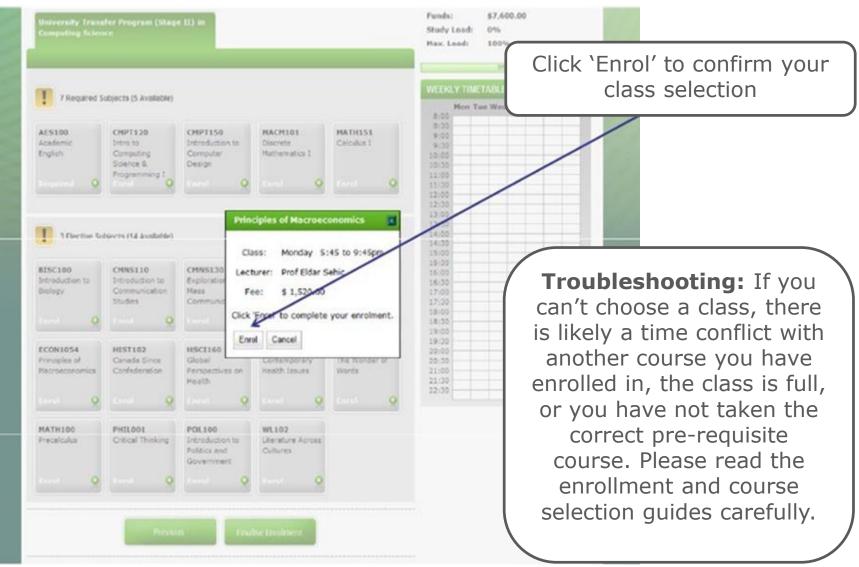

# **Student Portal Tutorial**

### **Your Student Portal**

Welcome to ICM! This guide will show you how to:

- 1. Set up your personal ICM portal account
- 2. Activate your ICM email account
- 3. Contact ICM staff
- 4. Enroll in your courses
- 5. Navigate Moodle