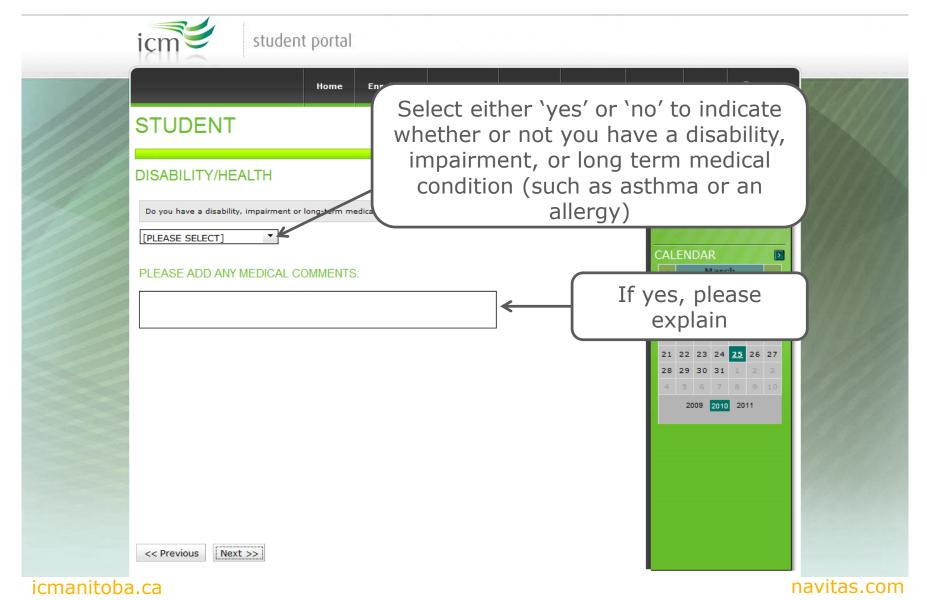

icmanitoba.ca

student portal

|                                                                                  | Home Enrolme                                      | nt Timetable | Account                   | Students | Moodle          | FAQ                                                                                                    | 📥 🖾 📸                                                                                     | 14/16 |
|----------------------------------------------------------------------------------|---------------------------------------------------|--------------|---------------------------|----------|-----------------|--------------------------------------------------------------------------------------------------------|-------------------------------------------------------------------------------------------|-------|
| STUDENT                                                                          | 0%                                                | Select<br>of | your<br>citizen           |          | <b>'</b> )0(    | LS<br>nbox                                                                                             |                                                                                           | 744   |
| PERSONAL DETAILS                                                                 |                                                   |              |                           |          | <b>R</b> C      | compose Mai<br>Calendar                                                                                |                                                                                           | 144   |
| Please complete your personal details be<br>Family Name/Surname<br>Date of Birth | fore using the Portal for th<br>Other N<br>Sex/Ge | Ado<br>addr  | d the e<br>ess yo<br>most | ou use   | ¢ s             | ites<br>NDAR<br>Marc                                                                                   | Þ<br>h >                                                                                  |       |
| Citizenship Canada<br>Email Address xxx@yyy.com                                  |                                                   |              |                           |          | 28              | M T W<br>1 2 3<br>8 9 10                                                                               | T F S<br>4 5 6<br>11 12 13                                                                |       |
| Mobile Phone Number 204 555 1234                                                 | K                                                 |              | our Ca<br>le num<br>have  | nber (i  | an 📊            | 15     16     17       22     23     24       29     30     31       5     6     7       2009     2010 | 25         26         27           1         2         3           8         9         10 |       |
|                                                                                  |                                                   |              |                           |          |                 |                                                                                                        |                                                                                           |       |
|                                                                                  | Click                                             | this         | : You<br>infor<br>fter yo | matio    | on ag<br>rive i | Jain                                                                                                   | 2                                                                                         |       |